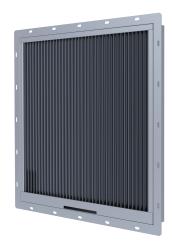

## **ADVANTAGES**

- Designed for tough conditions
- Wide range of dimensions
- Option with heat cable to decrease the risk of ice build
- Effective rain separator
- Specially designed profiles for high separation efficiency

| Application          | The air intake which is very efficient as rain protection can be used in all filter installations where water, rain and moisture problems occur. Also suitable in marine environments and coastal areas.                                                                                                                                                                                                                                                                                                                                                            |
|----------------------|---------------------------------------------------------------------------------------------------------------------------------------------------------------------------------------------------------------------------------------------------------------------------------------------------------------------------------------------------------------------------------------------------------------------------------------------------------------------------------------------------------------------------------------------------------------------|
| Installation Options | Mounting flange or fastening ears to customer specifications.                                                                                                                                                                                                                                                                                                                                                                                                                                                                                                       |
| Comment              | Product Features: CamVane has specially designed aluminium profiles that ensures high separation efficiency Frame material: Aluminium EN-AW-5754 Profiles material: Aluminium EN-AW-6060 Dimensions (WxH): From 250x250 mm to 2500 x 2500 mm, depth 100 mm Air velocity: 1.0 - 5.0 m/s in the duct system HC (heat cable) option 1.0-3.0 m/s When ordered in stainless version: Frame: Stainless AISI316L, Profiles: Aluminum EN-AW-6060 Tested according to EN 13030:2001: Class A Options: Mounting flange, drain type, painted, with heat cable (CamVane 100 HC) |